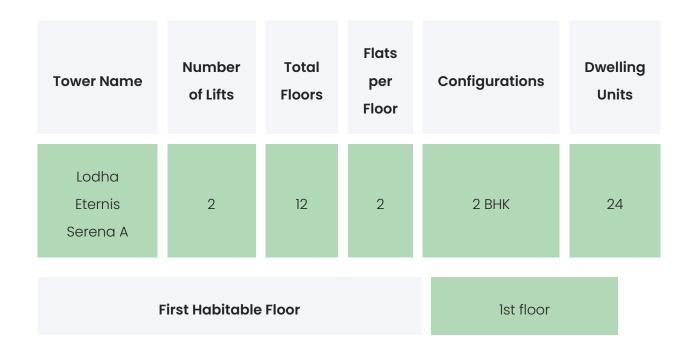

urpose<br>Court,Swimming Pool,Jogging Track,Kids Play<br>Area,Kids Pool,Gymnasium,Indoor Games Area |
|------------------------|--------------------------------------------------------------------------------------------------------------------------------------------|
| Leisure                | Yoga Room / Zone,Steam Room,Spa,Library /<br>Reading Room,Senior Citizen Zone,Temple                                                       |
| Business & Hospitality | Banquet Hall,Visitor's Room,Party Lawn,Sky<br>Lounge / Bar,Restaurant / Cafe,Community<br>Hall,Multipurpose Hall                           |
| Eco Friendly Features  | Waste Segregation,Rain Water<br>Harvesting,Landscaped Gardens                                                                              |

### **BUILDING LAYOUT**



#### Services & Safety

- **Security :** Security System / CCTV,Intercom Facility,Video Door Phone,MyGate / Security Apps
- Fire Safety : Fire cylinders
- **Sanitation :** The surrounding area is clean. No presence of nalas /slums /gutters /sewers
- Vertical Transportation : High Speed Elevators

LODHA ETERNIS SERENA A

### FLAT INTERIORS

| Configuration                | RERA Carpet Range                                                                                                  |  |
|------------------------------|--------------------------------------------------------------------------------------------------------------------|--|
| 2 BHK                        | 777 – 798 sqft                                                                                                     |