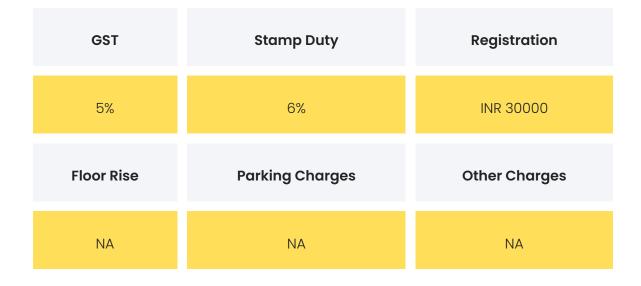

### COMMERCIALS

| Configuration | Rate Per<br>Sqft | Agreement<br>Value | Box Price                   |
|---------------|------------------|--------------------|-----------------------------|
| 2 BHK         | INR 37000        | INR 28749000       | INR 28749000 to<br>29526000 |

**Disclaimer:** Prices mentioned are approximate value and subject to change.

| Festive Offers            | The builder is not offering any festive offers at the moment.                                                  |
|---------------------------|----------------------------------------------------------------------------------------------------------------|
| Payment Plan              | Construction Linked Payment                                                                                    |
| Bank<br>Approved<br>Loans | Axis Bank,HDFC Bank,ICICI Bank,IDBI Bank,Indialbulls Home<br>Loans,Kotak Bank,PNB Housing Finance Ltd,SBI Bank |